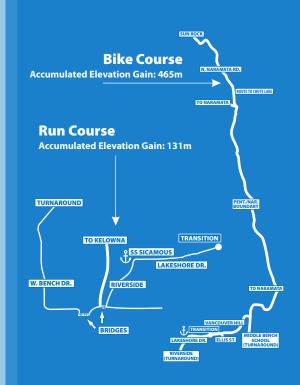

### **THE COURSE**

**SWIM 1.5 K** We have changed the swim course into a small triangular course within the City Swim Buoys instead of straight out and back, starting from the Ironman Beach as before, and returning to it.

**BIKE 40 K** From the transition area, cyclists head west along Lakeshore Drive, past the SS Sicamous and up Lakeshore Drive to a loop just before Highway 97. Then back along Riverside and Lakeshore and up Vancouver Hill. At the top of the hill, cyclists will do an out & back loop using Middle Bench and Tupper Intersections, then will travel out to Naramata to Chute Lake Road and turn point at Painted Rock, then directly back to Penticton. The course is very scenic but very challenging.

**RUN 10K** Runners get 2 k of flat course along Lakeshore and Riverside on which to regain their running legs before heading up the hill at West Bench. The hill concludes at the top of Bartlett Drive, approx. 1.2 k from the bottom of the hill. Runners will proceed along West Bench Drive to the turn point over an undulating course. The return leg is exactly the reverse. This is a scenic, but tough run.